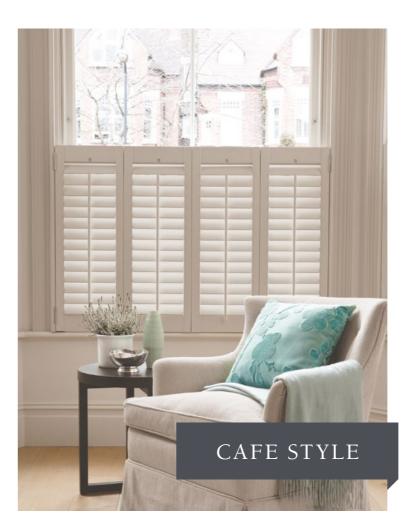

#### PRIVACY

Your choice of shutter style allows you to enhance your privacy without sacrificing natural light flow by operating the blades for the top and bottom panels independently. Choosing a café style shutter enables you to have privacy to the bottom half of the window whilst facilitating full light flow through the upper section of the window.