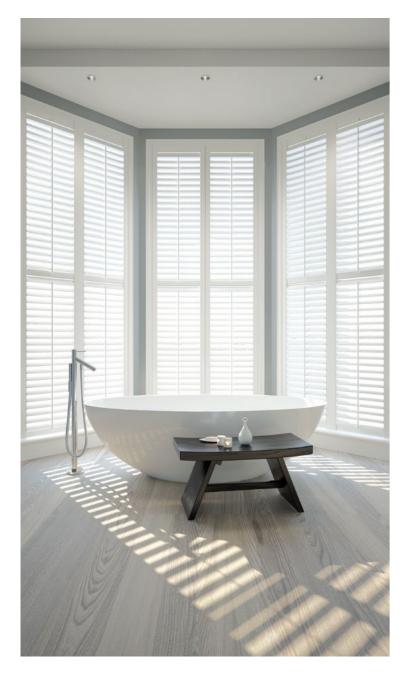

#### INSULATION

Hampton shutters are the perfect way to regulate temperature, the insulation properties of a framed shutter creates a barrier to the cool outside air entering the room through the window, whilst a white shutter reflects the heat from the sun's rays in the warmer months.