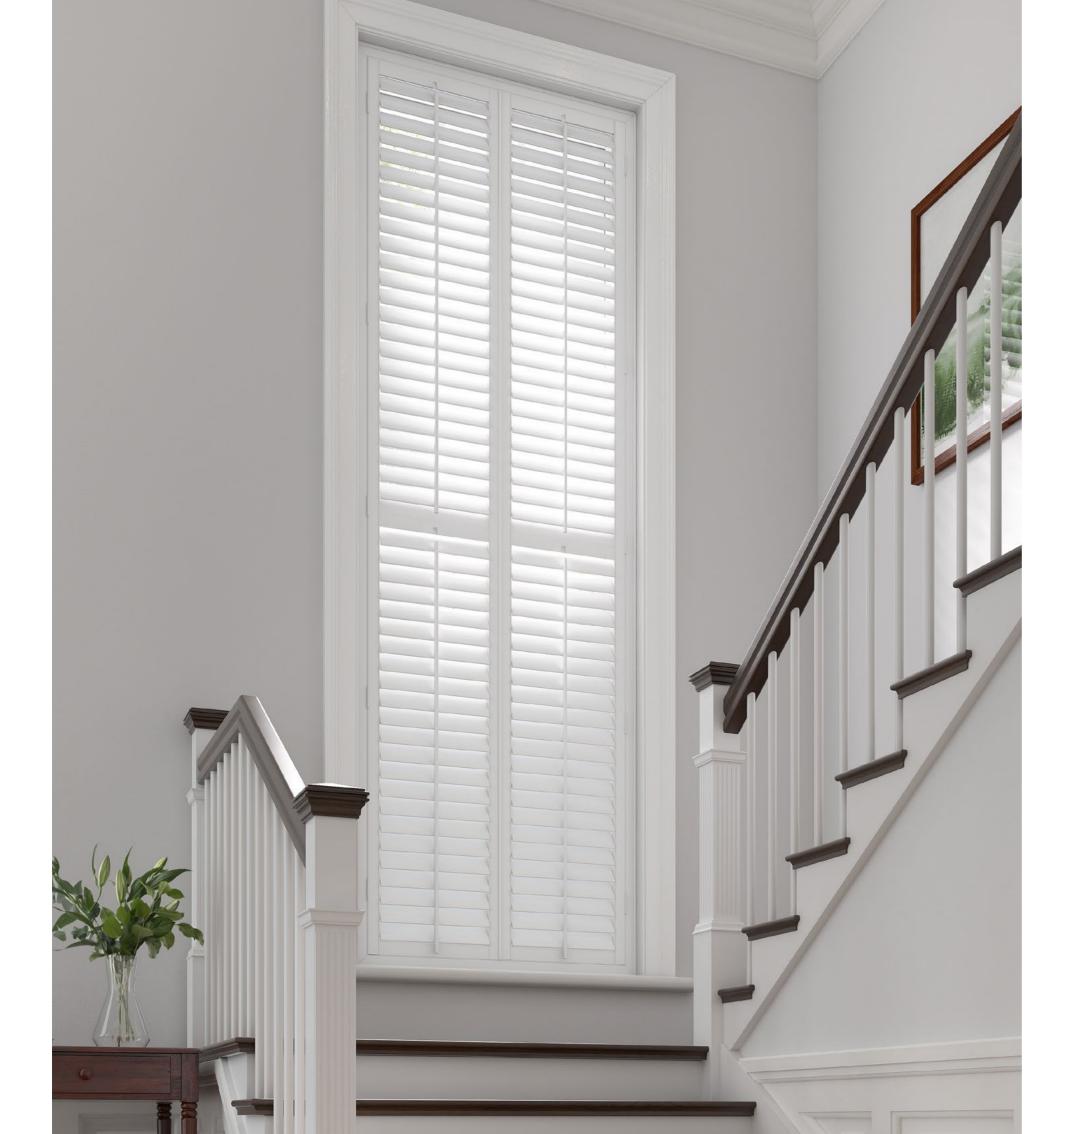

# CHOOSE YOUR BLADE SIZE

There are 3 blade sizes to choose from: 63mm, 76mm, and 89mm.