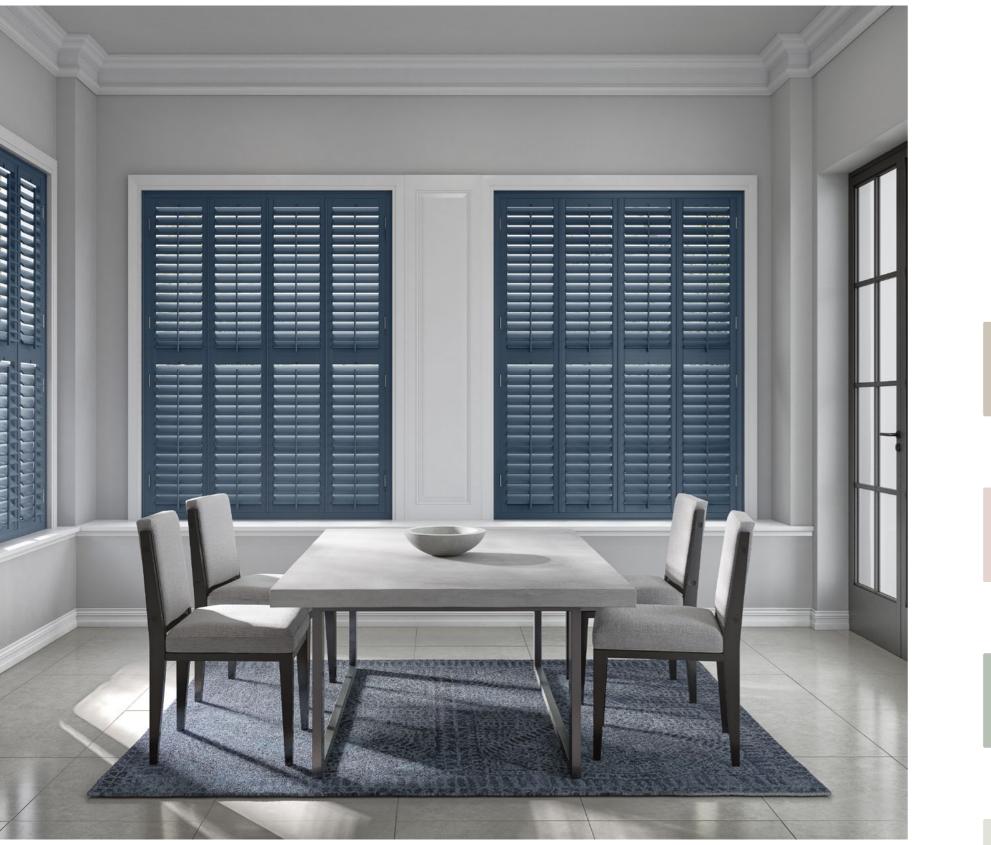

#### LIGHT CONTROL

Santa Fe Hampton shutters offer optimum light control, allowing you to control the amount of light into your room; block light out completely by closing all the blades or enable light to flow freely through the open blades.

#### PRIVACY

Your choice of shutter style allows you to enhance your privacy without sacrificing natural light flow by operating the blades for the top and bottom panels independently. Choosing a café style shutter enables you to have privacy to the bottom half of the window whilst facilitating full light flow through the upper section of the window.

#### INSULATION

Hampton shutters are the perfect way to regulate temperature, the insulation properties of a framed shutter creates a barrier to the cool outside air entering the room through the window, whilst a white shutter reflects the heat from the sun's rays in the warmer months.

# HAMPTON

- Faux wood shutter manufactured from high quality
  HS Polyvinyl, Santa Fe shutters most popular range.
- Available in 18 colours: 2 whites and 16 colours to enhance the beauty of your interior.
- 3 Louver sizes; 63mm, 76mm and 89mm.
- Suitable for most window designs durable and waterproof.
- Superior insulation values.
- Custom colour is available.
- ▶ 10 year-warranty.