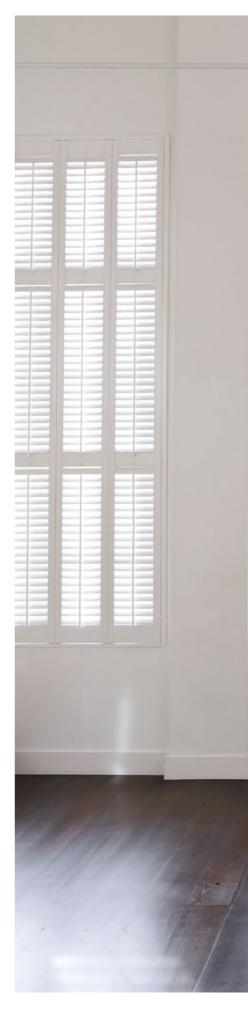

#### LIGHT CONTROL

Santa Fe Hampton shutters offer optimum light control, allowing you to control the amount of light into your room; block light out completely by closing all the blades or enable light to flow freely through the open blades.

#### PRIVACY

Your choice of shutter style allows you to enhance your privacy without sacrificing natural light flow by operating the blades for the top and bottom panels independently. Choosing a café style shutter enables you to have privacy to the bottom half of the window whilst facilitating full light flow through the upper section of the window.

#### INSULATION

Hampton shutters are the perfect way to regulate temperature, the insulation properties of a framed shutter creates a barrier to the cool outside air entering the room through the window, whilst a white shutter reflects the heat from the sun's rays in the warmer months.