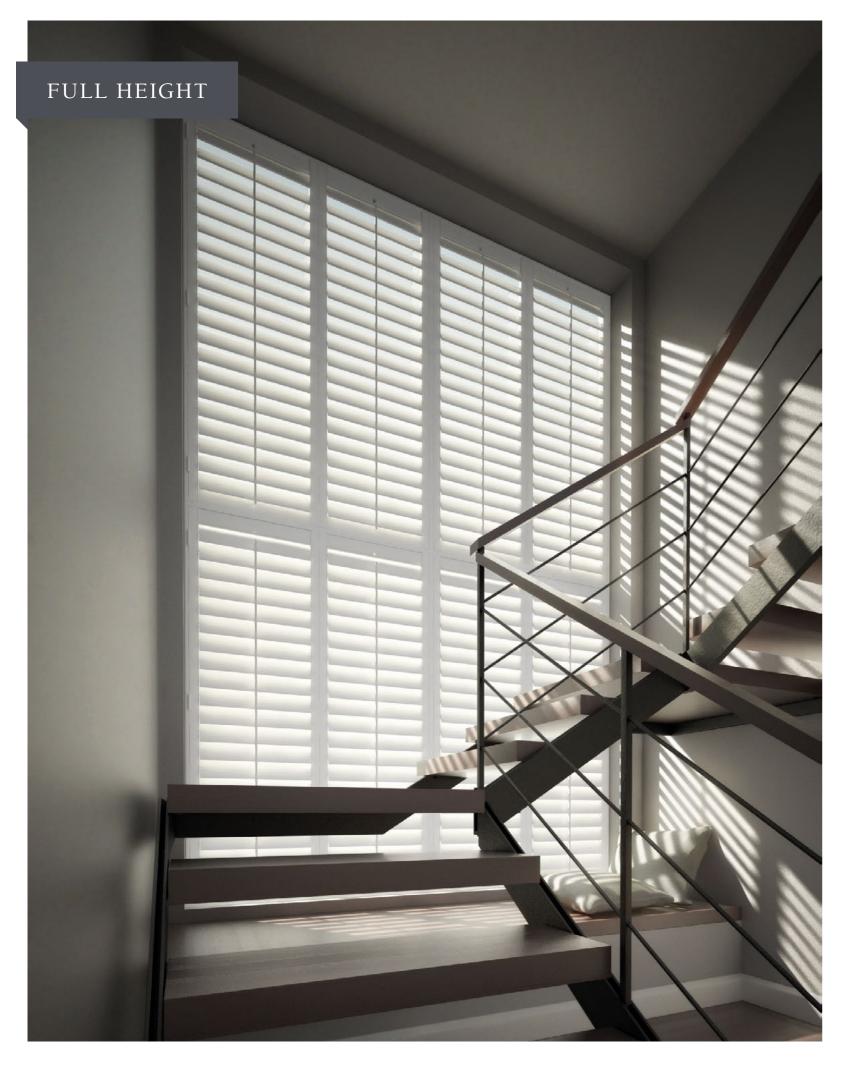

#### LIGHT CONTROL

Santa Fe Hampton shutters offer optimum light control, allowing you to control the amount of light into your room; block light out completely by closing all the blades or enable light to flow freely through the open blades.

#### INSULATION

Hampton shutters are the perfect way to regulate temperature, the insulation properties of a framed shutter creates a barrier to the cool outside air entering the room through the window, whilst a white shutter reflects the heat from the sun's rays in the warmer months.