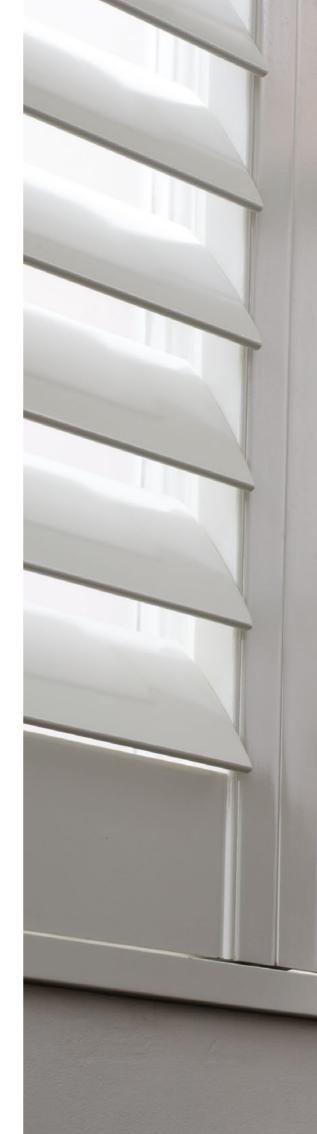

# CHOOSE YOUR BLADE SIZE

There are 3 blade sizes to choose from: 63mm, 76mm, and 89mm.

## ASTRAGAL

The vertical sides of the shutter panel are designed to cover the light gap, where 2 panels meet. The small lip offers superior light control.

### RABBET

The vertical sides of the shutter panels have a channel and groove which interconnect to the opposing stile, offering superior light control.

Discover your perfect Hampton shutter colour. Your choice is made easier through meticulous colour hues, ranging from crisp whites, modern neutrals, dusky pinks, through to French blue and statement greys.