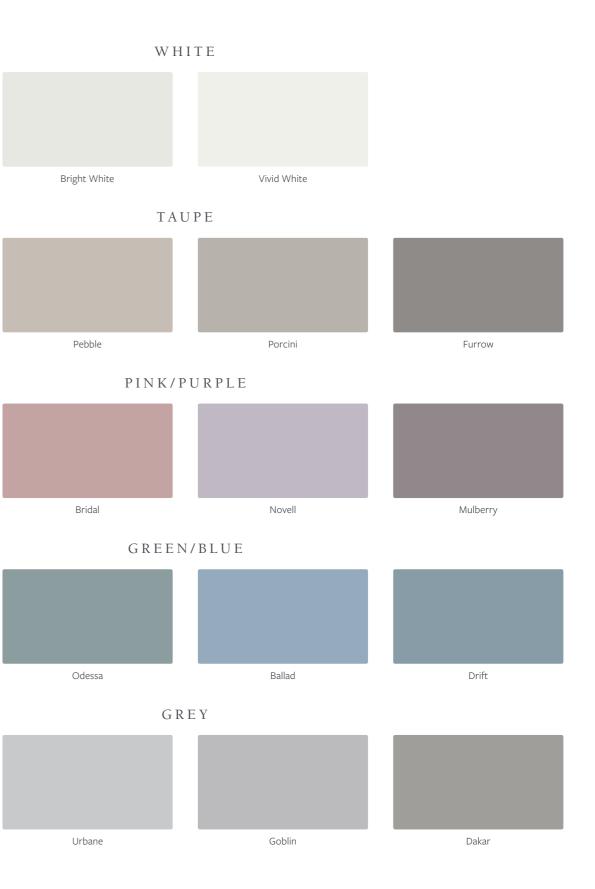

### RABBET

The vertical sides of the shutter panels have a channel and groove which interconnect to the opposing stile, offering superior light control.

Discover your perfect Hampton shutter colour. Your choice is made easier through meticulous colour hues, ranging from crisp whites, modern neutrals, dusky pinks, through to French blue and statement greys.

# HAMPTON COLOURS

# CUSTOM COLOUR

Should our palette of colours not meet your requirements, simply send us a target sample to colour match.\*

Hampton colours and custom colour service are handcrafted and sprayed in the UK.