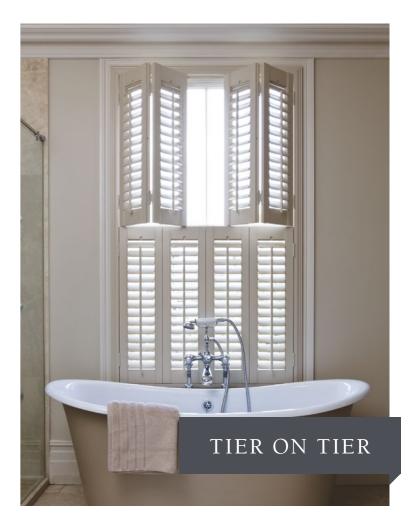

#### PRIVACY

Your choice of shutter style allows you to enhance your privacy without sacrificing natural light flow by operating the blades for the top and bottom panels independently. Choosing a café style shutter enables you to have privacy to the bottom half of the window whilst facilitating full light flow through the upper section of the window.