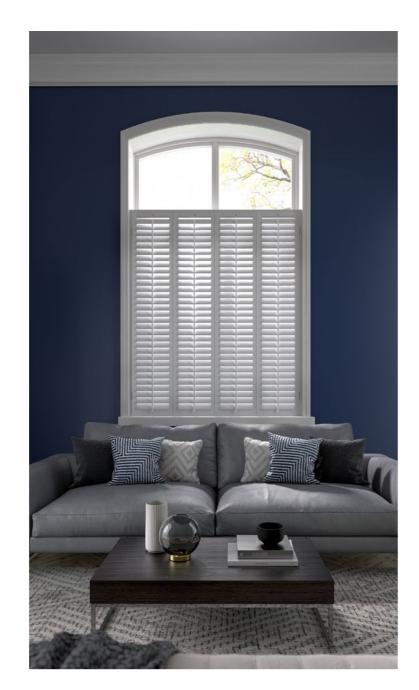

#### PRIVACY

Your choice of shutter style allows you to enhance your privacy without sacrificing natural light flow by operating the blades for the top and bottom panels independently. Choosing a café style shutter enables you to have privacy to the bottom half of the window whilst facilitating full light flow through the upper section of the window.