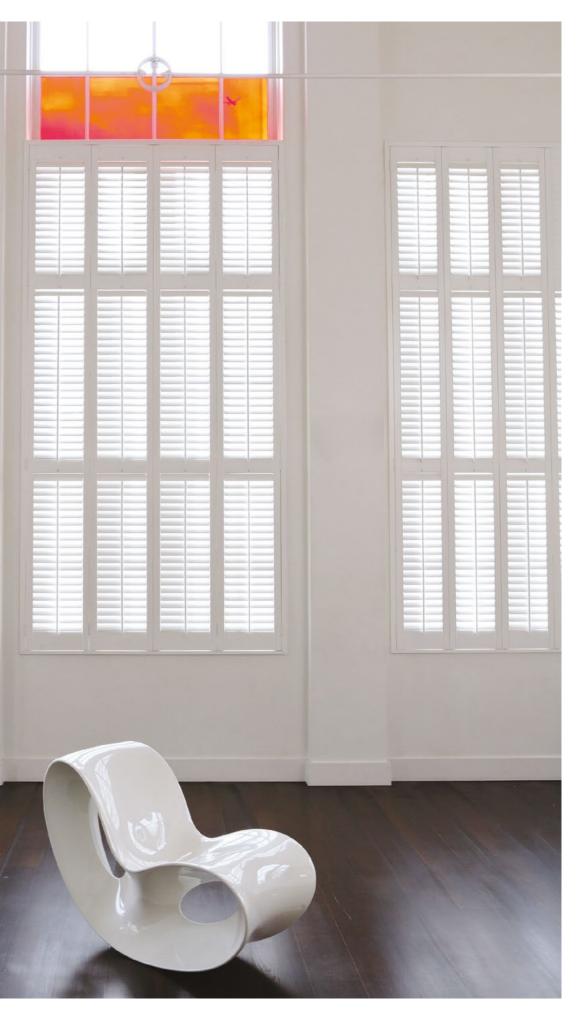

#### LIGHT CONTROL

Santa Fe Hampton shutters offer optimum light control, allowing you to control the amount of light into your room; block light out completely by closing all the blades or enable light to flow freely through the open blades.

#### PRIVACY

Your choice of shutter style allows you to enhance your privacy without sacrificing natural light flow by operating the blades for the top and bottom panels independently. Choosing a café style shutter enables you to have privacy to the bottom half of the window whilst facilitating full light flow through the upper section of the window.

#### INSULATION

Hampton shutters are the perfect way to regulate temperature, the insulation properties of a framed shutter creates a barrier to the cool outside air entering the room through the window, whilst a white shutter reflects the heat from the sun's rays in the warmer months.

#### HANDCRAFTED FOR YOU

Each Hampton shutter is carefully handcrafted in the UK allowing you to enjoy your Hampton shutters bespoke to your window measurements and window style within a 2-3 week manufacturing lead time. This express service enables you to enjoy your luxurious shutters sooner.