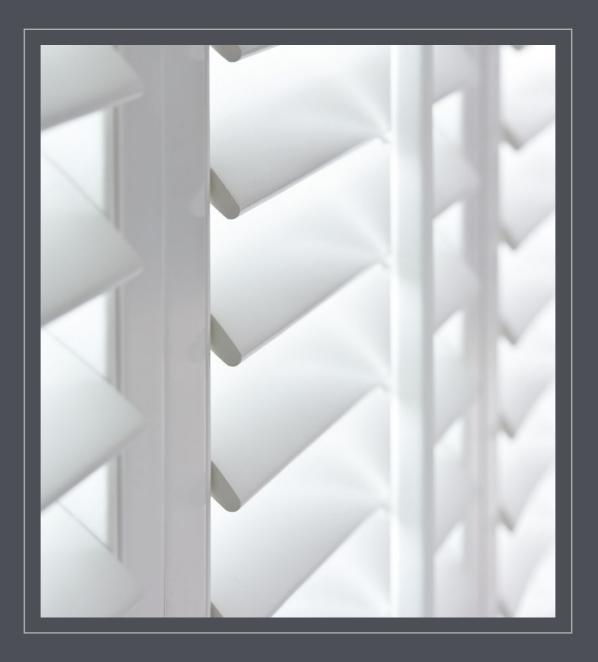

# CHOOSE YOUR BLADE SIZE

There are 3 blade sizes to choose from: 63mm, 76mm, and 89mm.