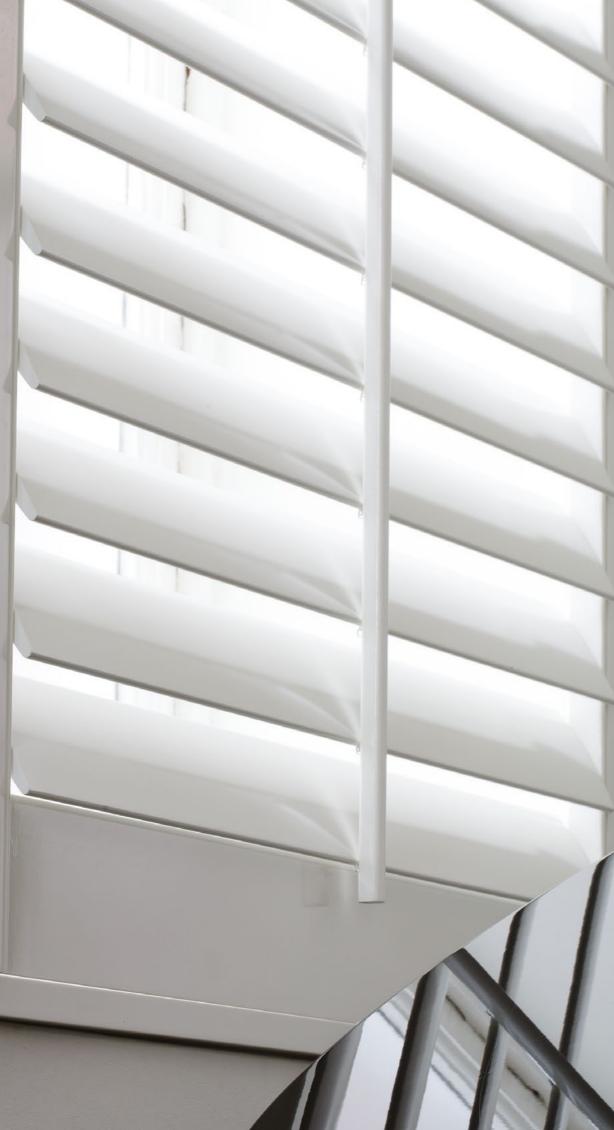

# CHOOSE YOUR BLADE SIZE

There are 3 blade sizes to choose from: 63mm, 76mm, and 89mm.

## BLADE OPERATION

Operate your shutter blades by:

## CENTRE TILT

Centre tilt rod adds an additional feature to your shutter panels.

#### CLEARVIEW

Clearview eliminates the use of a tilt rod, blades in each panel are positioned through manoeuvring one blade.